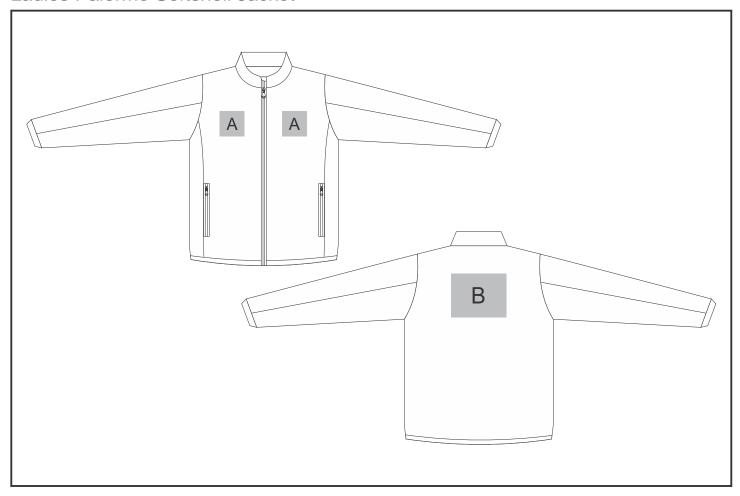

## Ladies Palermo Softshell Jacket

## **Need to know:**

Includes 1-Position Digital Transfer (setup fee applies)

- DTC inclusive Parameters: Left/Right Chest or Back = 100mm x 100mm
- Cannot guarantee a 100% straight branding on any clothing item with check or stripe detail.
- No Screen Print on this garment, the dye from the garment fabric changes the colour of the ink.

## **Branding Options:**

| Position | Branding Method (Branding Code)       | No. of Colours | Dimension               |
|----------|---------------------------------------|----------------|-------------------------|
| А        | Embroidery (EMB-A)                    | N/A            | 100mm wide x 100mm high |
| Α        | Digital Transfer Clothing A6 (DTC-A6) | Full Colour    | 100mm wide x 100mm high |
| А        | Silicone (STP-A)                      | N/A            | 30mm wide x 30mm high   |
| А        | Silicone (STP-B)                      | N/A            | 50mm wide x 50mm high   |
| А        | Silicone (STP-C)                      | N/A            | 80mm wide x 80mm high   |
| А        | Silicone (STP-D)                      | N/A            | 100mm wide x 40mm high  |

| В | Embroidery (EMB-A)                    | N/A         | 100mm wide x 100mm high |
|---|---------------------------------------|-------------|-------------------------|
| В | Digital Transfer Clothing A6 (DTC-A6) | Full Colour | 148mm wide x 105mm high |
| В | Digital Transfer Clothing A5 (DTC-A5) | Full Colour | 210mm wide x 148mm high |
| В | Silicone (STP-A)                      | N/A         | 30mm wide x 30mm high   |
| В | Silicone (STP-B)                      | N/A         | 50mm wide x 50mm high   |
| В | Silicone (STP-C)                      | N/A         | 80mm wide x 80mm high   |
| В | Silicone (STP-D)                      | N/A         | 120mm wide x 40mm high  |